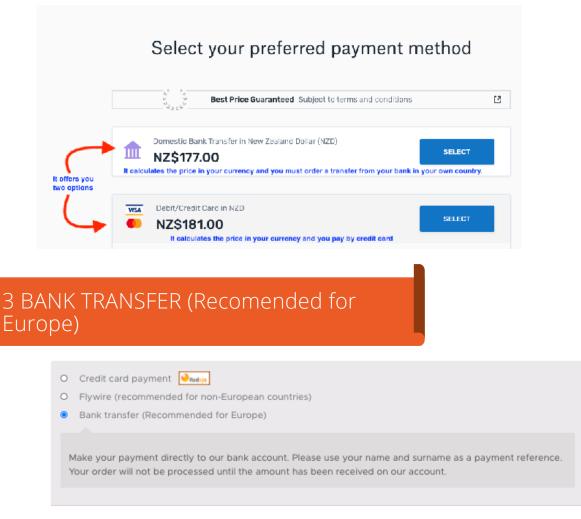

The following window appears

4° Fill in the data.

Choose the form of payment among these three:

1. Credit card

5.

- 2. Bank transfer (Recommended for Europe). + info at the end
- 3. Flywire (Recommended for non-European countries). + info at the end

# 2 FLYWIRE (Recommended for non-European countries)

Follow the instructions it gives you is easy.

| O Credit card payment                                                                                                                                                                                                                                                                                                     |  |
|---------------------------------------------------------------------------------------------------------------------------------------------------------------------------------------------------------------------------------------------------------------------------------------------------------------------------|--|
| <ul> <li>Eywire (recommended for non-European countries)</li> </ul>                                                                                                                                                                                                                                                       |  |
| Making an international payment is fast, easy and cost effective with Flywire. Enter the amount to be paid<br>Euros, Flywire will calculate the cost in your currency. You can pay with a transfer from your own bank or<br>your credit card and the money will arrive at Tarchja in a few days. Follow the instructions. |  |
| To make an international payment today, till in the information below:                                                                                                                                                                                                                                                    |  |
|                                                                                                                                                                                                                                                                                                                           |  |
| Pala o región Tú país de origen Y                                                                                                                                                                                                                                                                                         |  |
| Contrated<br>0,00 Total amount to be paid in EUROS ®                                                                                                                                                                                                                                                                      |  |
| Al hacer clic en al botón inferior se la llevarà a la pagina web de Flywire<br>para iniciar este pago internacional<br>CONTINUAR A FLYWIRE                                                                                                                                                                                |  |
|                                                                                                                                                                                                                                                                                                                           |  |
| O Bank transfer (Recommended for Europe)                                                                                                                                                                                                                                                                                  |  |