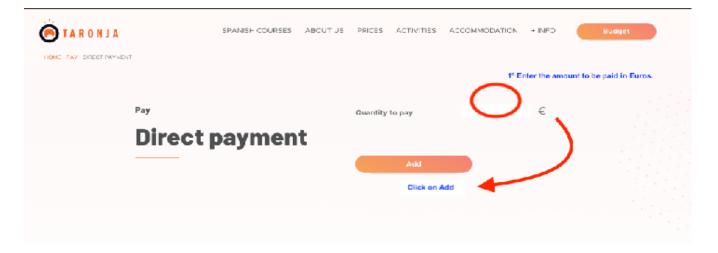

### 1° Enter the amount to be paid in Euros.

2º Click on add.

the following window will appear:

| 3º Check that the amount is correct and click on Buy |          |                                                      | REMOVE |
|------------------------------------------------------|----------|------------------------------------------------------|--------|
|                                                      | onal     |                                                      |        |
|                                                      | APLICAR  | 3° Check that the amount is correct and click on Buy |        |
|                                                      | Subtotal |                                                      | 100€   |
|                                                      | TOTAL    |                                                      | 100€   |
|                                                      |          |                                                      | Buy    |