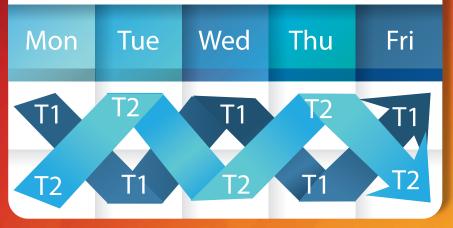

# PUBLIC HOLIDAYS

- JANUARY 06/01/22
- APRIL 15/04/20 18/04/22
- JUNE 24/06/20
- OCTOBER 31/10/22
- DECEMBER 02/12/22 09/12/22 desde 23/12/22 al 30/12/22

Some of the groups will have Monday-Wednesday-Friday morning pass and Tuesday-Thursday afternoons pass, and the other groups will have it the other way around. During your stay you will be changing from one shift to another according to your level, so everyone will be able to enjoy alternatively 2 free mornings and 3 free afternoons or viceversa. The lessons timetable is subject to changes if necessary for school organization.